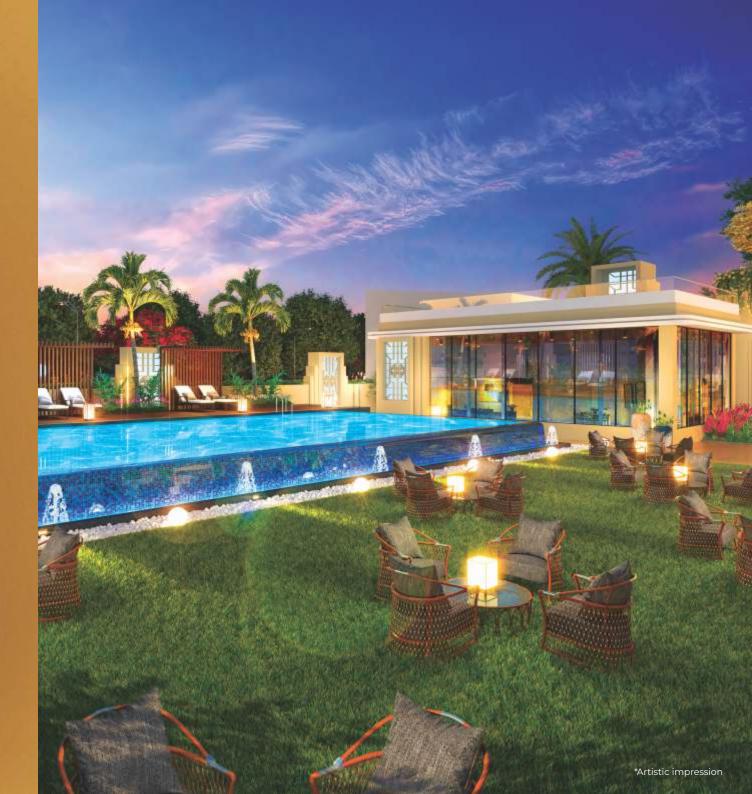

#### **GROUND LEVEL**

- 1. Entrance Gates
- 2. Theme Wall at the Entrance
- 3. Clubhouse / Multipurpose Hall
- 4. Seating Plaza
- 5. Infinity-Edge Swimming Pool
- 6. Wooden Deck with Seats
- 8. Party Lawn
- 9. Herbal Garden
- 11. Chit-Chat Plaza
- 12. Mural Wall
- 13. Amphitheater

#### PODIUM LEVEL

- 14. Pergola
- 24. Sunken Camp Fire
- 26. Food Counter
- 27. Pavillion
- 28. Stage
- 29. Celebration Lawn
- 30. Seat with Trees
- 32. Lawn Mounds
- 33. Meditation Lawn
- 34. Acupressure Pathway

#### KIDS

- 7. Kids' Pool
- 10. Skating Rink
- 31. Kids' Play Area

#### SPORTS

- 15. Multipurpose Court
- 16. Lawn Tennis
- 17. Indoor Games Room
- 18. Squash Court
- 20. Indoor Gymnasium
- 21. Net Cricket Pitch
- 22. Jogging Track
- 23. Cycling Track

#### WORK FROM HOME

- 19. Work-from-Home Zone
- 25. Outdoor Work spaces with Solar Canopies

# **Brilliant Amenities**

Not only is Flamante by VTP Luxe brilliant by design, but it also has a brilliant amenities hub, located prominently in the property. Right from a meditation lawn to a state-of-the-art amphitheater to multipurpose courts and a skating rink there is something for everybody.

There are ample opportunities for residents to socialize and rejuvenate while engaging themselves. The possibilities are truly limitless. Not only are there provisions for those working remotely, but there are also abundant facilities to recreate in style. The facilities are all ultra-modern with an aesthetic appeal to allow residents to regale themselves in a grandiose fashion.