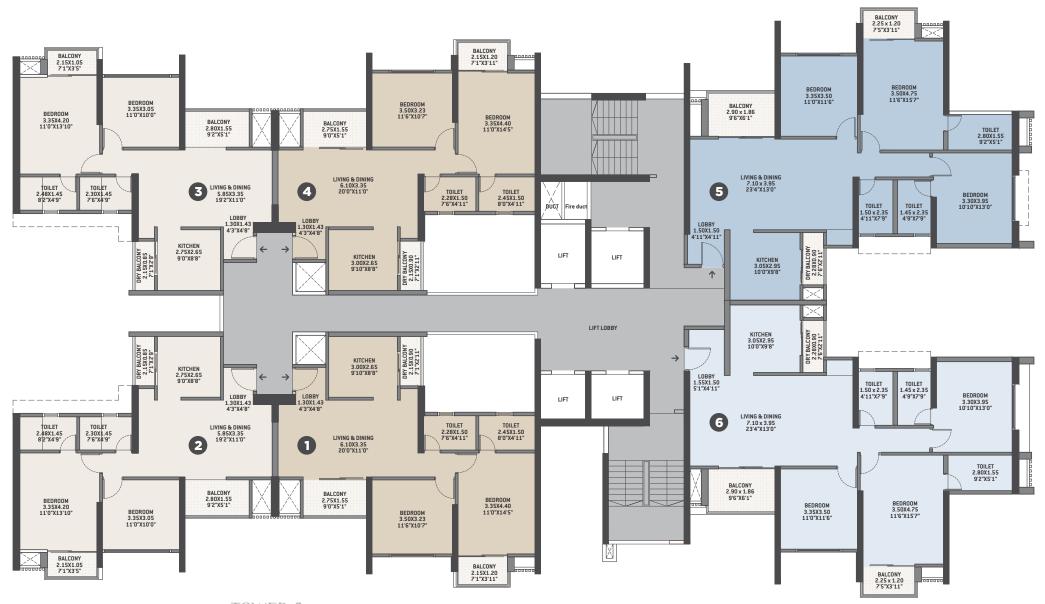

N

| FLAT NO.                                                                                                                                                                                                                                                                                                   | ТҮРЕ | BASIC CARPET<br>SO.M.   SO.FT. |        |      |        | DRY. BA<br>SQ.M. |         | TOTAL CARPET<br>SQ.M.   SQ.FT |  |
|------------------------------------------------------------------------------------------------------------------------------------------------------------------------------------------------------------------------------------------------------------------------------------------------------------|------|--------------------------------|--------|------|--------|------------------|---------|-------------------------------|--|
| 201, 301, 401, 601, 701, 801, 901, 1101, 1201, 1301, 1401, 1601, 1701, 1801, 1901, 2101, 2201, 2301, 2401, 2601, 2701, 2801, 2901, 3101, 3201, 3301<br>202, 302, 402, 602, 702, 802, 902, 1102, 1202, 1302, 1402, 1602, 1702, 1802, 1902, 2102, 2202, 2302, 2402, 2602, 2702, 2802, 2902, 3102, 3202, 3302 | ЗВНК | 89.13                          | 959.36 | 9.60 | 103.29 | 98.72            | 1062.65 |                               |  |
| 203, 303, 403, 603, 703, 803, 903, 1103, 1203, 1303, 1403, 1603, 1703, 1803, 1903, 2103, 2203, 2303, 2403, 2603, 2703, 2803, 2903, 3103, 3203, 3303<br>206, 306, 406, 606, 706, 806, 906, 1106, 1206, 1306, 1406, 1606, 1706, 1806, 1906, 2106, 2206, 2306, 2406, 2606, 2706, 2806, 2906, 3106, 3206, 3306 | 2BHK | 70.02                          | 753.66 | 8.77 | 94.39  | 78.79            | 848.05  |                               |  |
| 204, 304, 404, 604, 704, 804, 904, 1104, 1204, 1304, 1404, 1604, 1704, 1804, 1904, 2104, 2204, 2304, 2404, 2604, 2704, 2804, 2904, 3104, 3204, 3304<br>205, 305, 405, 605, 705, 805, 905, 1105, 1205, 1305, 1405, 1605, 1705, 1805, 1905, 2105, 2205, 2305, 2405, 2605, 2705, 2805, 2905, 3105, 3205, 3305 | 2BHK | 62.92                          | 677.27 | 7.94 | 85.47  | 70.86            | 762.74  |                               |  |

N