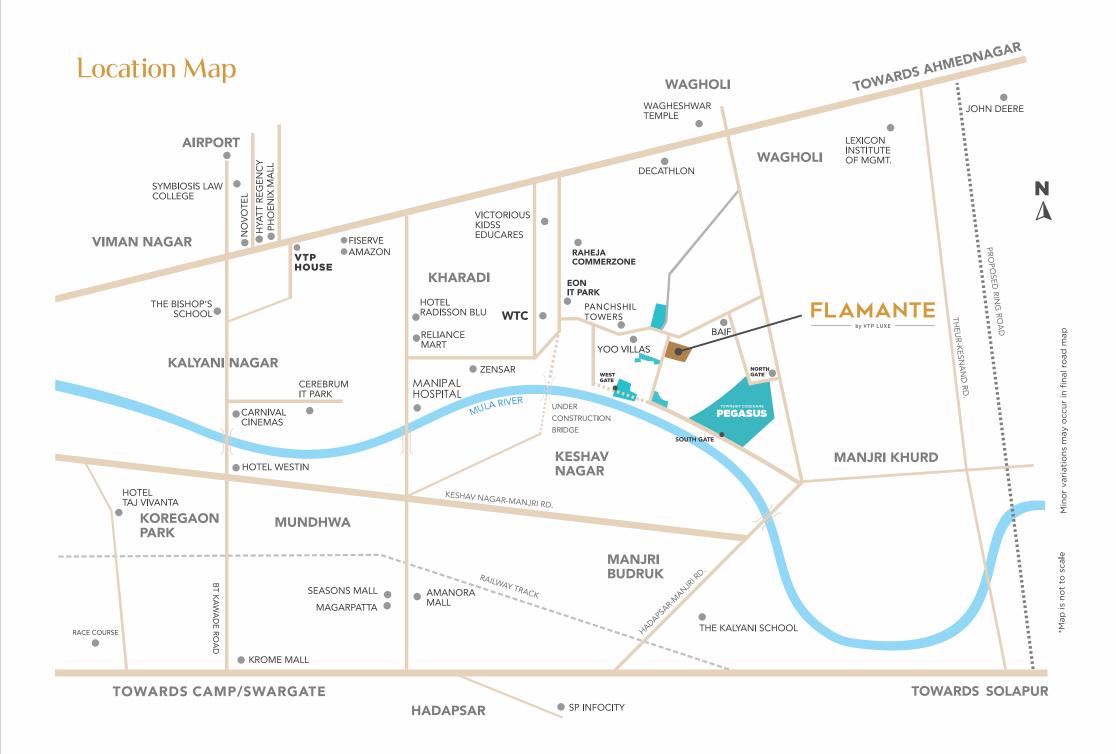

### BRILLIANT BY DESIGN

2, 3 & 4 bed residences in New Kharadi

Township Codename Pegasus stretches over 150 acres, in Kharadi, Pune East.

- Football academy
- Cricket academy
- Badminton academy
- Horse riding academy
- Lawn tennis academy
- Swimming academy
- Luxury club
- Yoga and fitness centre
- Large landscaped zones
- SpaHealth centre