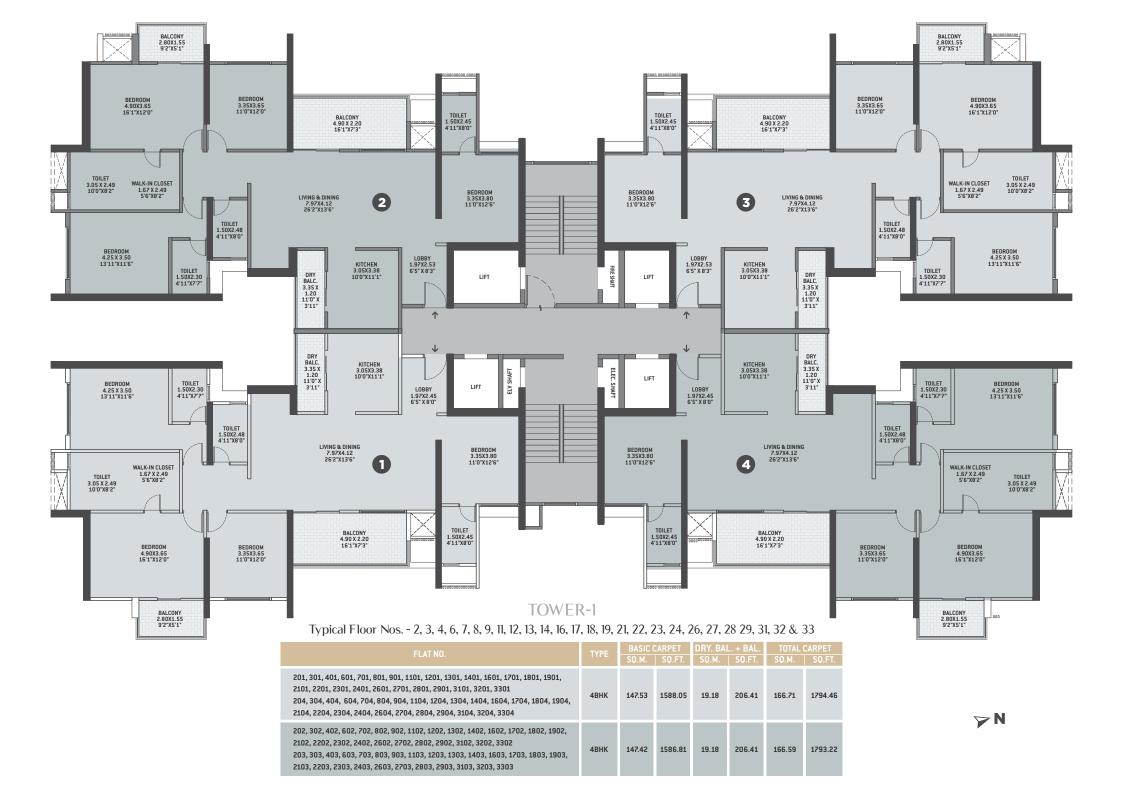

#### TOWER-2 Typical Floor Nos. - 2, 3, 4, 6, 7, 8, 9, 11, 12, 13, 14, 16, 17, 18, 19, 21, 22, 23, 24, 26, 27, 28 29, 31, 32 & 33

| FLAT NO.                                                                                                                                                                                                                                                                                                   | TYPE | BASIC CARPET |         | DRY. BAL. + BAL. |        | TOTAL CARPET |         |
|------------------------------------------------------------------------------------------------------------------------------------------------------------------------------------------------------------------------------------------------------------------------------------------------------------|------|--------------|---------|------------------|--------|--------------|---------|
|                                                                                                                                                                                                                                                                                                            |      | SQ.M.        | SQ.FT.  | SQ.M.            | SQ.FT. | SQ.M.        | SQ.FT.  |
| 201, 301, 401, 601, 701, 801, 901, 1101, 1201, 1301, 1401, 1601, 1701, 1801, 1901, 2101, 2201, 2301, 2401, 2601, 2701, 2801, 2901, 3101, 3201, 3301<br>204, 304, 404, 604, 704, 804, 904, 1104, 1204, 1304, 1404, 1604, 1704, 1804, 1904, 2104, 2204, 2304, 2404, 2604, 2704, 2804, 2904, 3104, 3204, 3304 | 2BHK | 70.09        | 754.43  | 8.77             | 94.39  | 78.86        | 848.82  |
| 202, 302, 402, 602, 702, 802, 902, 1102, 1202, 1302, 1402, 1602, 1702, 1802, 1902, 2102, 2202, 2302, 2402, 2602, 2702, 2802, 2902, 3102, 3202, 3302<br>203, 303, 403, 603, 703, 803, 903, 1103, 1203, 1303, 1403, 1603, 1703, 1803, 1903, 2103, 2203, 2303, 2403, 2603, 2703, 2803, 2903, 3103, 3203, 3303 | 2BHK | 66.68        | 717.77  | 8.40             | 90.41  | 75.08        | 808.18  |
| 205, 305, 405, 605, 705, 805, 905, 1105, 1205, 1305, 1405, 1605, 1705, 1805, 1905, 2105, 2205, 2305, 2405, 2605, 2705, 2805, 2905, 3105, 3205, 3305                                                                                                                                                        | 3BHK | 104.08       | 1120.29 | 10.15            | 109.24 | 114.23       | 1229.53 |
| 206, 306, 406, 606, 706, 806, 906, 1106, 1206, 1306, 1406, 1606, 1706, 1806, 1906, 2106, 2206, 2306, 2406, 2606, 2706, 2806, 2906, 3106, 3206, 3306                                                                                                                                                        | ЗВНК | 104.92       | 1129.33 | 10.15            | 109.24 | 115.07       | 1238.57 |