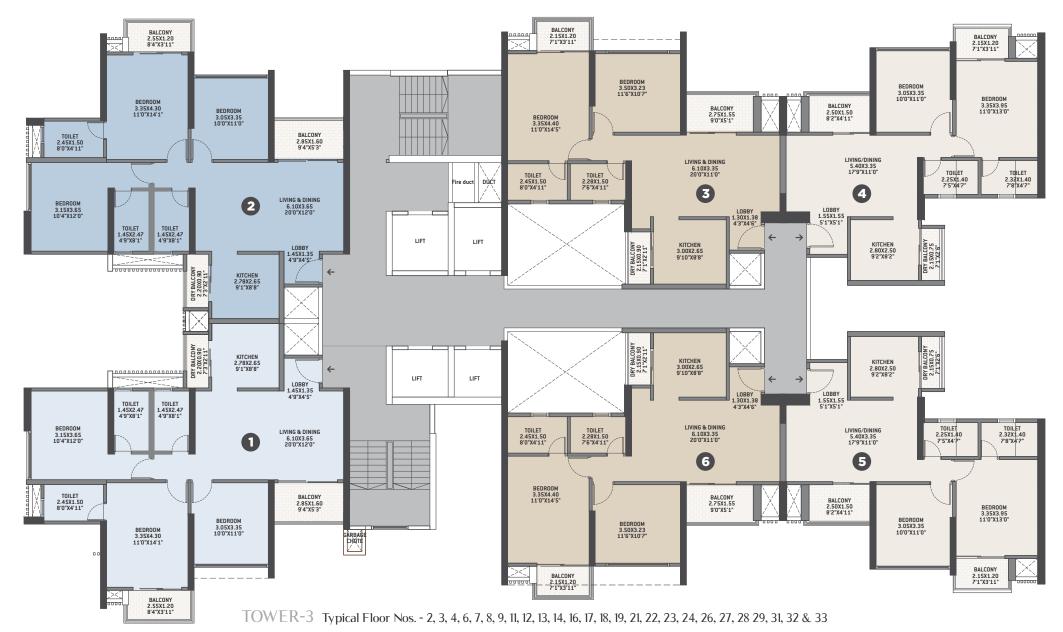

#### TOWER-2 Typical Floor Nos. - 2, 3, 4, 6, 7, 8, 9, 11, 12, 13, 14, 16, 17, 18, 19, 21, 22, 23, 24, 26, 27, 28 29, 31, 32 & 33

| FLAT NO.                                                                                                                                                                                                                                                                                                   | TYPE | BASIC CARPET |         | DRY. BAL. + BAL. |        | TOTAL CARPET |         |
|------------------------------------------------------------------------------------------------------------------------------------------------------------------------------------------------------------------------------------------------------------------------------------------------------------|------|--------------|---------|------------------|--------|--------------|---------|
|                                                                                                                                                                                                                                                                                                            |      | SQ.M.        | SQ.FT.  | SQ.M.            | SQ.FT. | SQ.M.        | SQ.FT.  |
| 201, 301, 401, 601, 701, 801, 901, 1101, 1201, 1301, 1401, 1601, 1701, 1801, 1901, 2101, 2201, 2301, 2401, 2601, 2701, 2801, 2901, 3101, 3201, 3301<br>204, 304, 404, 604, 704, 804, 904, 1104, 1204, 1304, 1404, 1604, 1704, 1804, 1904, 2104, 2204, 2304, 2404, 2604, 2704, 2804, 2904, 3104, 3204, 3304 | 2BHK | 70.09        | 754.43  | 8.77             | 94.39  | 78.86        | 848.82  |
| 202, 302, 402, 602, 702, 802, 902, 1102, 1202, 1302, 1402, 1602, 1702, 1802, 1902, 2102, 2202, 2302, 2402, 2602, 2702, 2802, 2902, 3102, 3202, 3302<br>203, 303, 403, 603, 703, 803, 903, 1103, 1203, 1303, 1403, 1603, 1703, 1803, 1903, 2103, 2203, 2303, 2403, 2603, 2703, 2803, 2903, 3103, 3203, 3303 | 2BHK | 66.68        | 717.77  | 8.40             | 90.41  | 75.08        | 808.18  |
| 205, 305, 405, 605, 705, 805, 905, 1105, 1205, 1305, 1405, 1605, 1705, 1805, 1905, 2105, 2205, 2305, 2405, 2605, 2705, 2805, 2905, 3105, 3205, 3305                                                                                                                                                        | 3BHK | 104.08       | 1120.29 | 10.15            | 109.24 | 114.23       | 1229.53 |
| 206, 306, 406, 606, 706, 806, 906, 1106, 1206, 1306, 1406, 1606, 1706, 1806, 1906, 2106, 2206, 2306, 2406, 2606, 2706, 2806, 2906, 3106, 3206, 3306                                                                                                                                                        | ЗВНК | 104.92       | 1129.33 | 10.15            | 109.24 | 115.07       | 1238.57 |