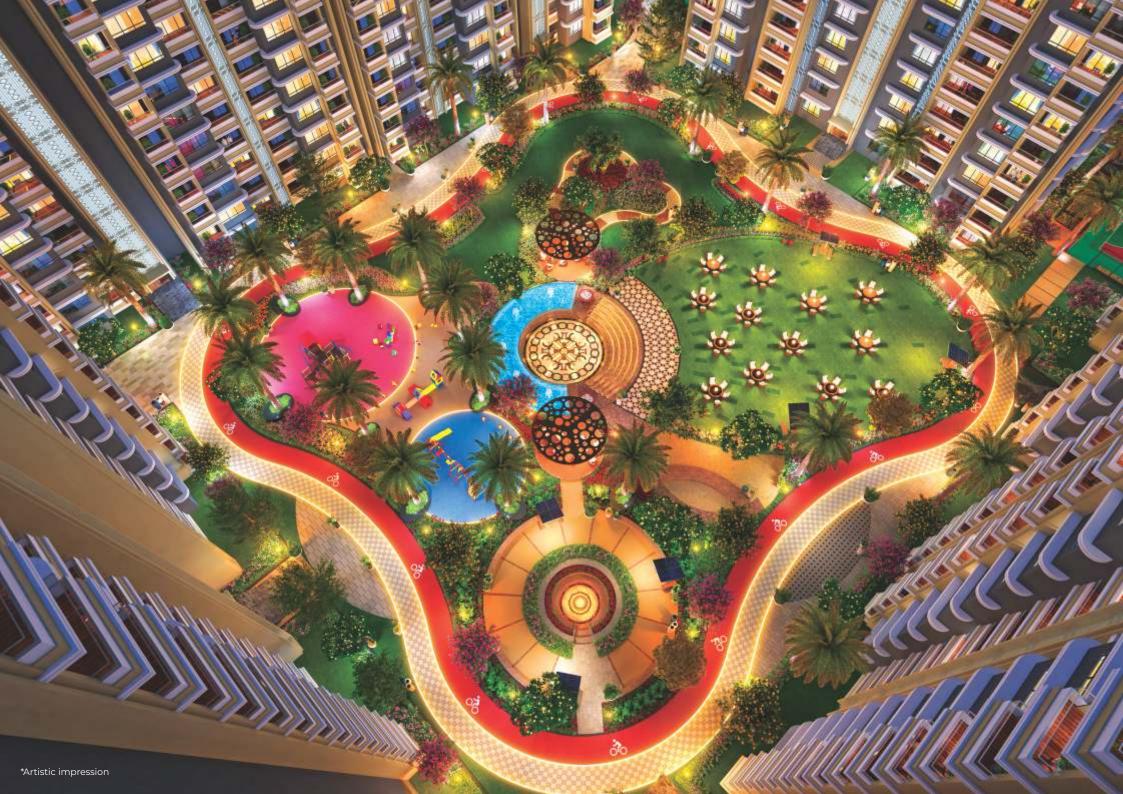

# **Brilliant Amenities**

Not only is Flamante by VTP Luxe brilliant by design, but it also has a brilliant amenities hub, located prominently in the property. Right from a meditation lawn to a state-of-the-art amphitheater to multipurpose courts and a skating rink there is something for everybody.

There are ample opportunities for residents to socialize and rejuvenate while engaging themselves. The possibilities are truly limitless. Not only are there provisions for those working remotely, but there are also abundant facilities to recreate in style. The facilities are all ultra-modern with an aesthetic appeal to allow residents to regale themselves in a grandiose fashion.