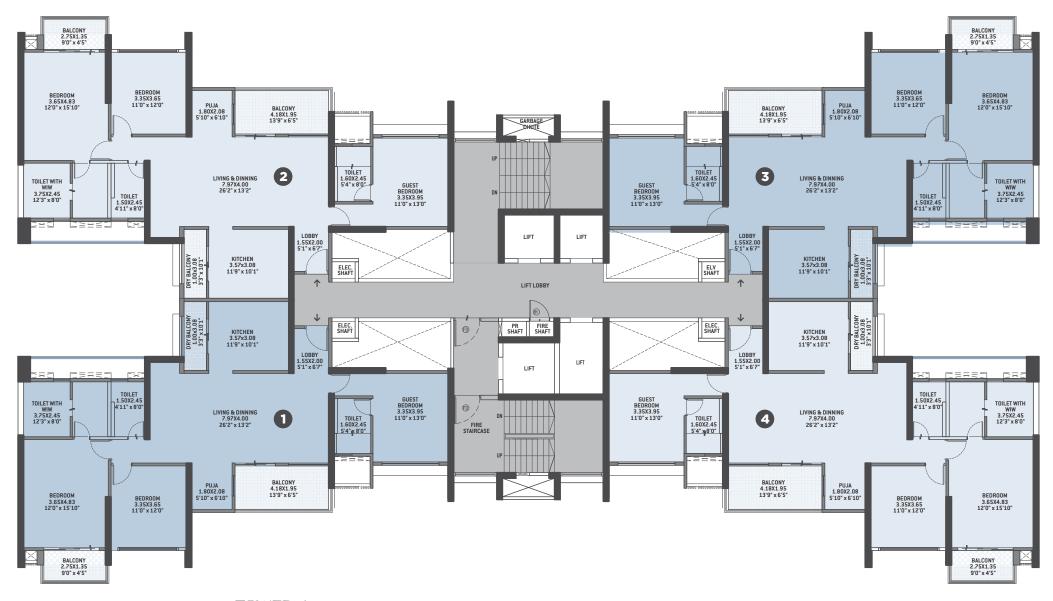

#### TOWER-4 Typical Floor Nos. - 2, 3, 4, 6, 7, 8, 9, 11, 12, 13, 14, 16, 17, 18, 19, 21, 22, 23, 24, 26, 27, 28 29, 31, 32 & 33

| FLAT NO.                                                                                                                                                                                                                                                                                                                                                                                                                                                                                                                                                                                                              | ТҮРЕ   | BASIC CARPE |         |       |        |        |         |
|-----------------------------------------------------------------------------------------------------------------------------------------------------------------------------------------------------------------------------------------------------------------------------------------------------------------------------------------------------------------------------------------------------------------------------------------------------------------------------------------------------------------------------------------------------------------------------------------------------------------------|--------|-------------|---------|-------|--------|--------|---------|
|                                                                                                                                                                                                                                                                                                                                                                                                                                                                                                                                                                                                                       |        | SQ.M.       | SQ.FT.  | SQ.M. | SQ.FT. | SQ.M.  | SQ.FT.  |
| 201, 301, 401, 601, 701, 801, 901, 1101, 1201, 1301, 1401, 1601, 1701, 1801, 1901, 2101, 2201, 2301, 2401, 2601, 2701, 2801, 2901, 3101, 3201, 3301<br>202, 302, 402, 602, 702, 802, 902, 1102, 1202, 1302, 1402, 1602, 1702, 1802, 1902, 2102, 2202, 2302, 2402, 2602, 2702, 2802, 2902, 3102, 3202, 330<br>203, 303, 403, 603, 703, 803, 903, 1103, 1203, 1303, 1403, 1603, 1703, 1803, 1903, 2103, 2203, 2303, 2403, 2603, 2703, 2803, 2903, 3103, 3203, 330<br>204, 304, 404, 604, 704, 804, 904, 1104, 1204, 1304, 1404, 1604, 1704, 1804, 1904, 2104, 2204, 2304, 2404, 2604, 2704, 2804, 2904, 3104, 3204, 330 | 3 ЗВНК | 121.71      | 1310.04 | 14.94 | 160.80 | 136.64 | 1470.83 |