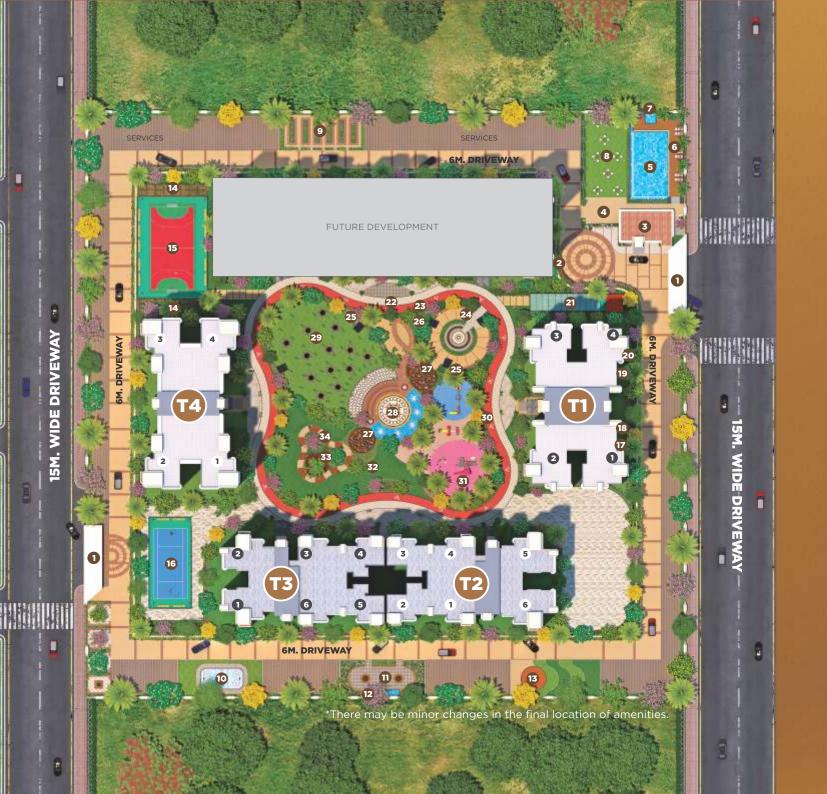

#### **GROUND LEVEL**

- 1. Entrance Gates
- 2. Theme Wall at the Entrance
- 3. Clubhouse / Multipurpose Hall
- 4. Seating Plaza
- 5. Infinity-Edge Swimming Pool
- 6. Wooden Deck with Seats
- 8. Party Lawn
- 9. Herbal Garden
- 11. Chit-Chat Plaza
- 12. Mural Wall
- 13. Amphitheater

#### PODIUM LEVEL

- 14. Pergola
- 24. Sunken Camp Fire
- 26. Food Counter
- 27. Pavillion
- 28. Stage
- 29. Celebration Lawn
- 30. Seat with Trees
- 32. Lawn Mounds
- 33. Meditation Lawn
- 34. Acupressure Pathway

#### KIDS

- 7. Kids' Pool
- 10. Skating Rink
- 31. Kids' Play Area

#### SPORTS

- 15. Multipurpose Court
- 16. Lawn Tennis
- 17. Indoor Games Room
- 18. Squash Court
- 20. Indoor Gymnasium
- 21. Net Cricket Pitch
- 22. Jogging Track
- 23. Cycling Track

#### WORK FROM HOME

- 19. Work-from-Home Zone
- 25. Outdoor Work spaces with Solar Canopies