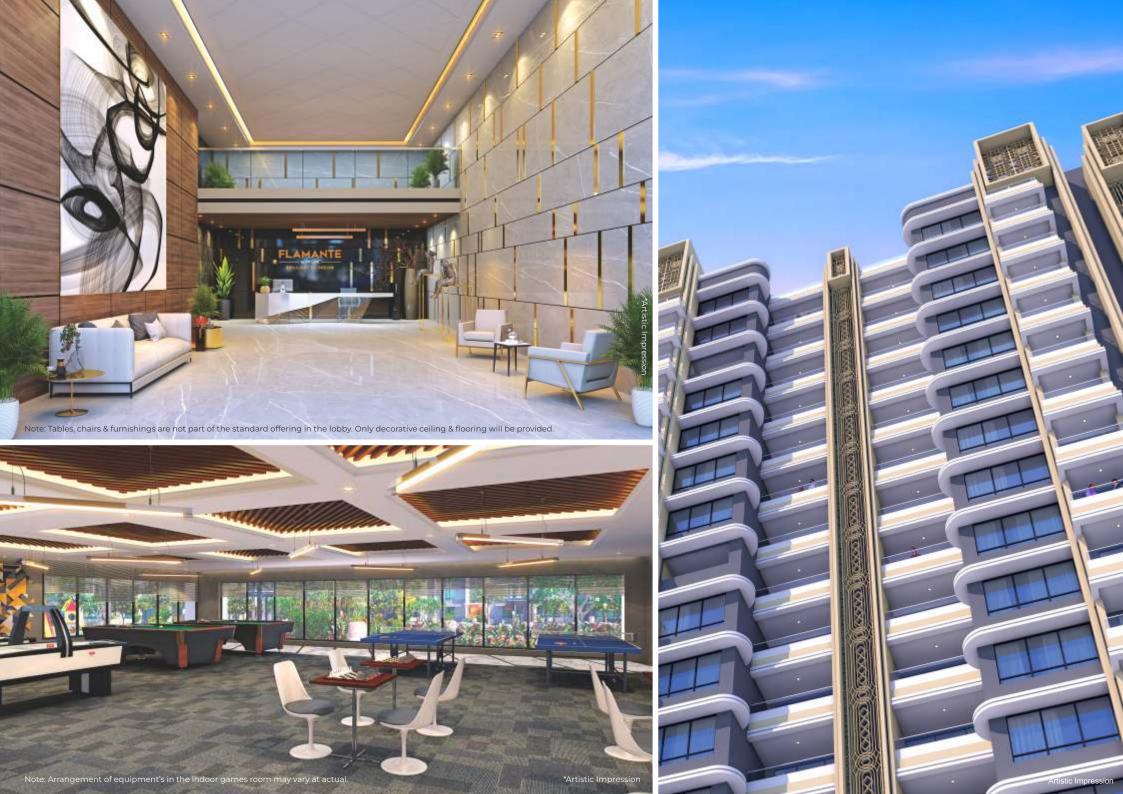

#### SPORTS

- 15. Multipurpose Court
- 16. Lawn Tennis
- 17. Indoor Games Room
- 18. Squash Court
- 20. Indoor Gymnasium
- 21. Net Cricket Pitch
- 22. Jogging Track
- 23. Cycling Track

### PROJECT LEVEL

- T1- 35 storey (2P + 33), T2, T3 & T4 - 37 storey (4P + 33)
  - Two grand entrance gates with security cabin
  - Access-controlled stylish entrance lobbies for every tower
  - 100% DG back-up for lifts & common areas

- Provision for electric vehicles charging points in common area
- Common washroom for drivers in the parking area
- Superior quality apex / texture / protective exterior paint
- Earthquake resistant RCC structure + ALUFORM construction