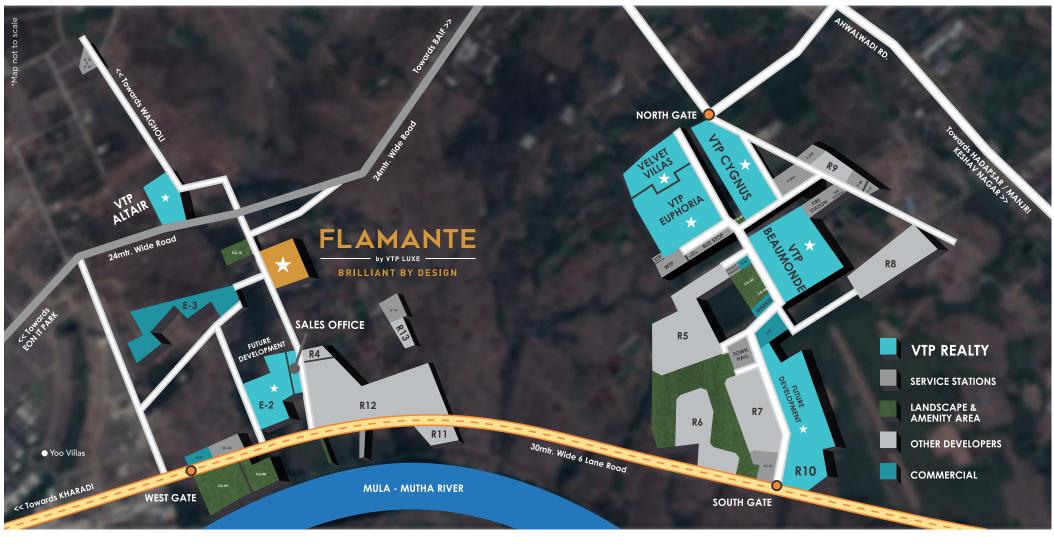

# FLAMANTE

by VTP LUXE ----

### BRILLIANT BY DESIGN

2, 3 & 4 bed residences in New Kharadi

Township Codename Pegasus stretches over 150 acres, in Kharadi, Pune East.

- Football academy
- Cricket academy
- Badminton academy
- Horse riding academy
- Lawn tennis academy
- Swimming academy
- Luxury club
- Yoga and fitness centre
- Large landscaped zones
- SpaHealth centre

Creche

- Well-planned internal driveways
- Multi-tier security systems
- School

- Police station
- Fire station
- Bus stop

Make a grand arrival!

BRILLIART BY BESIGN